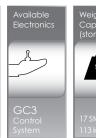

## **Technical Specifications**

#### Warranty

- Lifetime limited warranty on frame.
- 1-year limited warranty on electronics.
- 18-month warranty on drive control system.
- 2-year limited warranty on drivetrain.