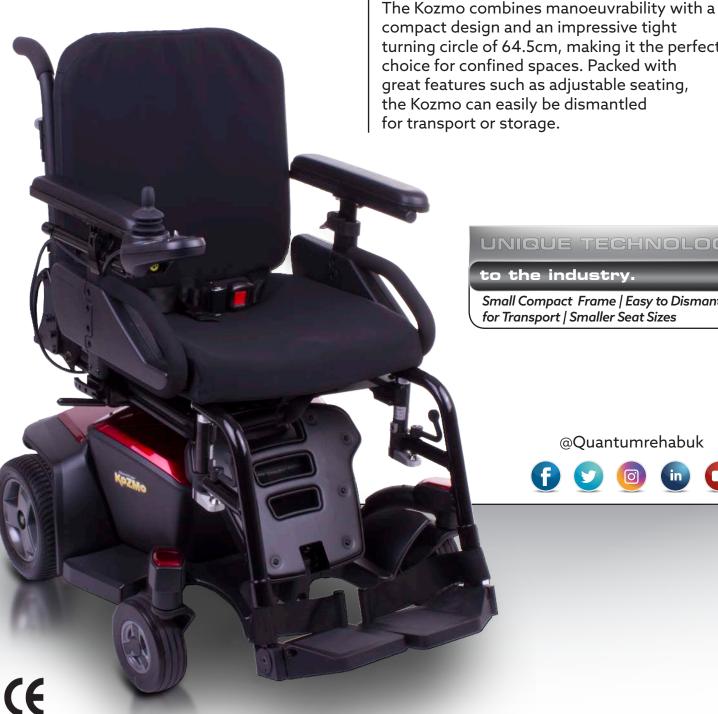

compact design and an impressive tight turning circle of 64.5cm, making it the perfect choice for confined spaces. Packed with great features such as adjustable seating, the Kozmo can easily be dismantled for transport or storage.

#### to the industry.

Small Compact Frame | Easy to Dismantle for Transport | Smaller Seat Sizes

@Quantumrehabuk