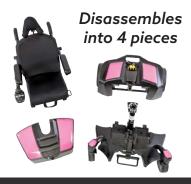

compact design and an impressive tight turning circle of 64.5cm, making it the perfect choice for confined spaces. Packed with great features such as adjustable seating, the Kozmo can easily be dismantled for transport or storage.

#### to the industry.

Small Compact Frame | Easy to Dismantle for Transport | Smaller Seat Sizes

@Quantumrehabuk