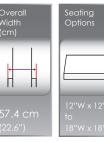

## **Technical Specifications**

#### Notes

- Speed varies with user weight, terrain type, battery charge, battery condition and tyre pressure.
- Due to manufacturing tolerances and continual product improvement, this specification can be subject to variance of + or - 3 %. Dimensions listed are for power base only. Overall measurements will vary based on seating and accessory selections.
- Battery weight may vary based on manufacturer.